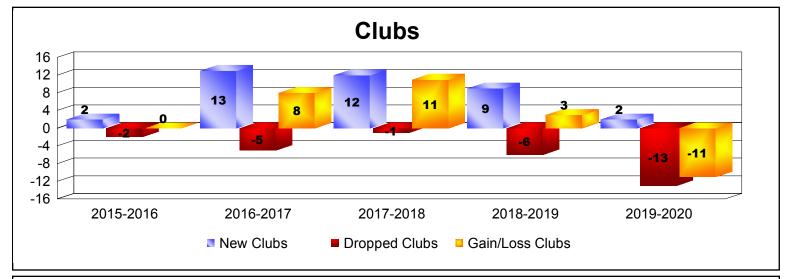

District 322 A

As of December 2019 Cumulative

| Year      | New<br>Clubs | Dropped<br>Clubs | Gain/<br>Loss<br>Clubs | New<br>Members | Charter<br>Members | Reinstate<br>Members | Transfer<br>Members | Total<br>Member<br>Added | Total<br>Members<br>Dropped | Gain/<br>Loss<br>Members |
|-----------|--------------|------------------|------------------------|----------------|--------------------|----------------------|---------------------|--------------------------|-----------------------------|--------------------------|
| 2015-2016 | 2            | -2               | 0                      | 388            | 48                 | 29                   | 27                  | 492                      | -307                        | 185                      |
| 2016-2017 | 13           | -5               | 8                      | 411            | 264                | 37                   | 6                   | 718                      | -555                        | 163                      |
| 2017-2018 | 12           | -1               | 11                     | 622            | 315                | 71                   | 4                   | 1012                     | -366                        | 646                      |
| 2018-2019 | 9            | -6               | 3                      | 831            | 241                | 55                   | 8                   | 1135                     | -571                        | 564                      |
| 2019-2020 | 2            | -13              | -11                    | 65             | 41                 | 9                    | 5                   | 120                      | -860                        | -740                     |
| Average   | 8            | -5               | 2                      | 463            | 182                | 40                   | 10                  | 695                      | -532                        | 164                      |