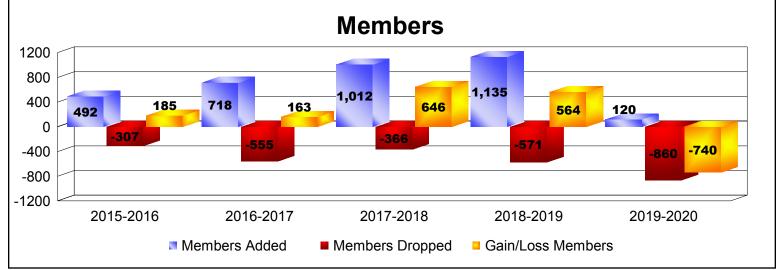

District 322 A

As of December 2019 Cumulative

| Year      | New<br>Clubs | Dropped<br>Clubs | Gain/<br>Loss<br>Clubs | New<br>Members | Charter<br>Members | Reinstate<br>Members | Transfer<br>Members | Total<br>Member<br>Added | Total<br>Members<br>Dropped | Gain/<br>Loss<br>Members |
|-----------|--------------|------------------|------------------------|----------------|--------------------|----------------------|---------------------|--------------------------|-----------------------------|--------------------------|
| 2015-2016 | 2            | -2               | 0                      | 388            | 48                 | 29                   | 27                  | 492                      | -307                        | 185                      |
| 2016-2017 | 13           | -5               | 8                      | 411            | 264                | 37                   | 6                   | 718                      | -555                        | 163                      |
| 2017-2018 | 12           | -1               | 11                     | 622            | 315                | 71                   | 4                   | 1012                     | -366                        | 646                      |
| 2018-2019 | 9            | -6               | 3                      | 831            | 241                | 55                   | 8                   | 1135                     | -571                        | 564                      |
| 2019-2020 | 2            | -13              | -11                    | 65             | 41                 | 9                    | 5                   | 120                      | -860                        | -740                     |
| Average   | 8            | -5               | 2                      | 463            | 182                | 40                   | 10                  | 695                      | -532                        | 164                      |