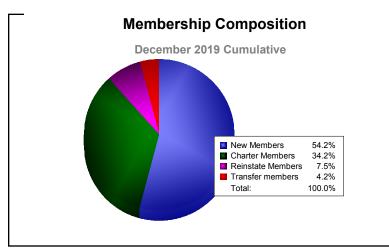

District 322 A

As of December 2019 Cumulative

| Year      | New<br>Clubs | Dropped<br>Clubs | Gain/<br>Loss<br>Clubs | New<br>Members | Charter<br>Members | Reinstate<br>Members | Transfer<br>Members | Total<br>Member<br>Added | Total<br>Members<br>Dropped | Gain/<br>Loss<br>Members |
|-----------|--------------|------------------|------------------------|----------------|--------------------|----------------------|---------------------|--------------------------|-----------------------------|--------------------------|
| 2015-2016 | 2            | -2               | 0                      | 388            | 48                 | 29                   | 27                  | 492                      | -307                        | 185                      |
| 2016-2017 | 13           | -5               | 8                      | 411            | 264                | 37                   | 6                   | 718                      | -555                        | 163                      |
| 2017-2018 | 12           | -1               | 11                     | 622            | 315                | 71                   | 4                   | 1012                     | -366                        | 646                      |
| 2018-2019 | 9            | -6               | 3                      | 831            | 241                | 55                   | 8                   | 1135                     | -571                        | 564                      |
| 2019-2020 | 2            | -13              | -11                    | 65             | 41                 | 9                    | 5                   | 120                      | -860                        | -740                     |
| Average   | 8            | -5               | 2                      | 463            | 182                | 40                   | 10                  | 695                      | -532                        | 164                      |